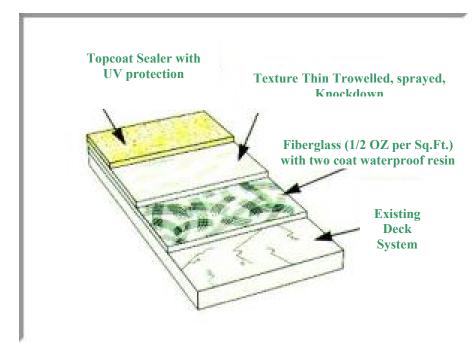

## **Fiber Deck Restoration System**

## **Description**

Fiber deck is a deck restoration system that is designed to restore the original integrity of an existing walking deck system plus increase its' waterproofing characteristics. Fiber Deck will also enhance the overall aesthetic appeal of any building.

The Fiber Deck System utilizes high quality acrylic resins combined with premium fiberglass reinforcement followed by a handsome knockdown trowelled finish.

Fiber Deck is designed for use upon

such existing deck systems as **concrete**, **polymer modified concrete**, **pre-sealed magnesite**, **elastomeric and other various proprietary systems**. Fiber Deck may also be used as a topcoat system to the any other Systems (subsequent to second waterproof Base application).